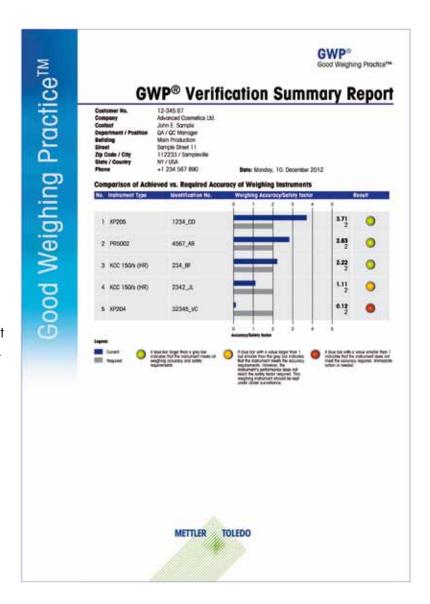

The summary report documents the measurement uncertainty of weighing equipment under real operating conditions. The status lamp next to a piece of weighing instrument indicates whether the measured performance satisfies your specific process and quality requirements (accuracy, regulations, environment). Furthermore, the summary report documents the measurement range in which you can operate your equipment to achieve reproducible results.

- 1 Customer information
- 2 Overview chart comparing of achieved vs. required accuracy for each balance/scale in the inventory
- 3 Detailed instrument information
- 4 Detailed accuracy requirements and actual achievements
- **5** Risk assessment based on business impact, consumer impact and probability of detection
- **6** Recommended performance verification activities
- 7 Detailed explanations and remarks